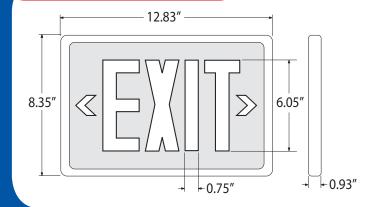

### **SPECIFICATIONS**

#### CONSTRUCTION

· Encased in high-impact, fireretardant ABS plastic