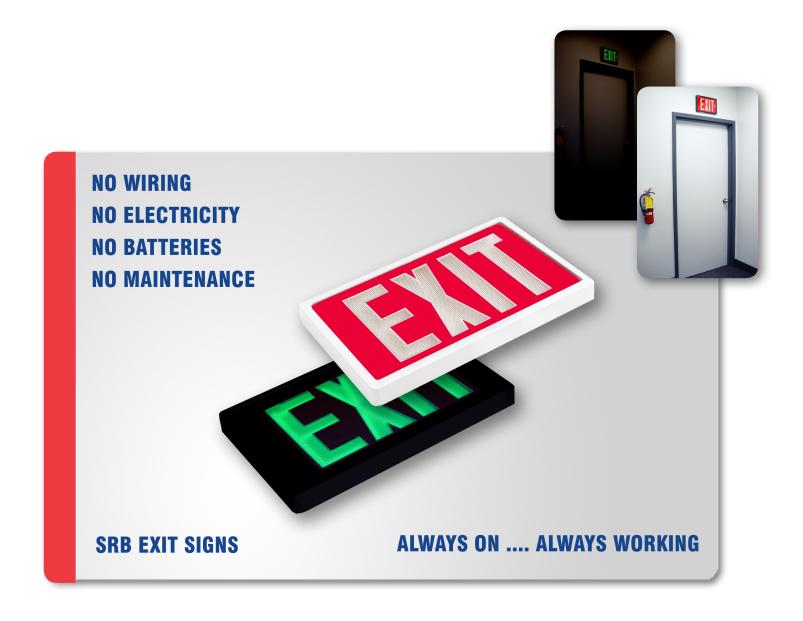

# **BETALUX**®

No Wiring
No Electricity
No Batteries
No Maintenance

\* NO ELECTRICITY

\* NO BATTERIES

\* ALWAYS ON

\* SELF-POWERED

**TYPICAL APPLICATIONS** 

\*NO MAINTENANCE