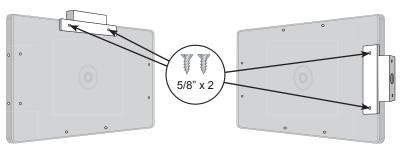

#### **BRACKET INSTALLATION**

NOTE: Mount Bracket to wall or ceiling using the (2) two 1½" Phillips Head Screws provided BEFORE affixing the sign to the Bracket.

The supplied Bracket can be used for either Ceiling or Flag mounting, as shown. If the Bracket is going to be used, screw the Bracket into position using the two (2) 5/8" Self-Tapping screws provided.