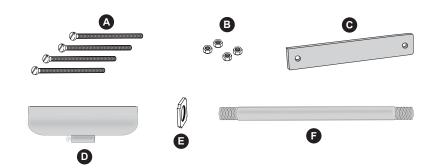

#### **OPTIONAL HARDWARE**

| ITEM | DESCRIPTION           | QTY. | SPECS.          |
|------|-----------------------|------|-----------------|
| Α    | Round Head Bolts      | 4    | 1 5/8"          |
| В    | Nuts                  | 4    | 7/32"           |
| С    | Spacer                | 1    | Steel           |
| D    | Canopy                | 1    | Choice of Color |
| E    | Nut for Pendant Mount | 1    | Steel           |
| F    | Pendant               | 1    | Choice of Color |