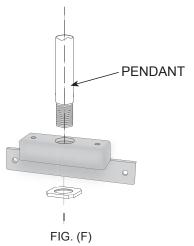

### CANOPY MOUNTING

Fix standard pendant mount to ceiling. The Bracket should then be bolted to the Pendant using the Nut provided as shown in FIG. (F). The sign should then be fixed to the Bracket using the Self-Tapping 5/8" screws provided. Replace Legend, Clear Window and Frame.