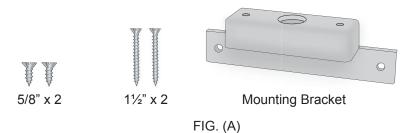

#### **INCLUDED HARDWARE**

| DESCRIPTION                       | QTY. | SPECIFICATIONS  |
|-----------------------------------|------|-----------------|
| Phillips Head Screws              | 2    | 1 1/2"          |
| Phillips Head Self-Tapping screws | 2    | 5/8"            |
| Bracket                           | 1    | Choice of Color |