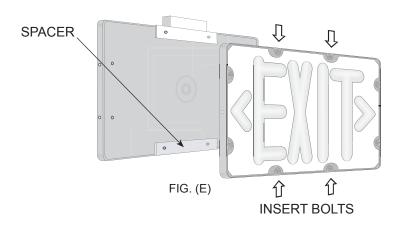

#### **DOUBLE SIGN MOUNTING**

The supplied Bracket can be used to mount two back-to-back signs on a wall or ceiling using the supplied 1 1/2" Phillips Round Head Screws. Remove the Frame, Clear Cover and Legend from the two signs. Using the four (4) bolts and nuts provided, affix signs to the Bracket and Spacer as shown. Replace Legends, Clear Windows and Frames.

NOTE: Only Ceiling Mount is shown, for Flag mount, place Bracket and Spacer in appropriate positions.