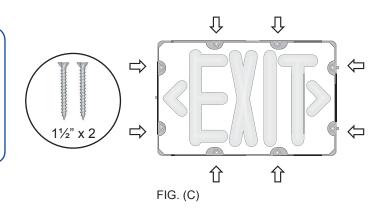

### SURFACE INSTALLATION

The sign has eight (8) surface mounting holes; select the best two (2) for your application and using the hardware provided, fix to wall.

Put legend in place, then replace the Window and Frame, Layering each as shown in FIG. (B).