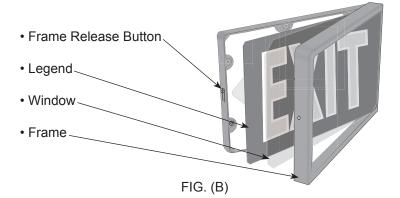

#### **PREPARATION**

Remove Frame and Window by depressing the frame release button, then select the method of mounting (Surface, Flag, Ceiling, etc...)

### SURFACE INSTALLATION

The sign has eight (8) surface mounting holes; select the best two (2) for your application and using the hardware provided, fix to wall.

Put legend in place, then replace the Window and Frame, Layering each as shown in FIG. (B).